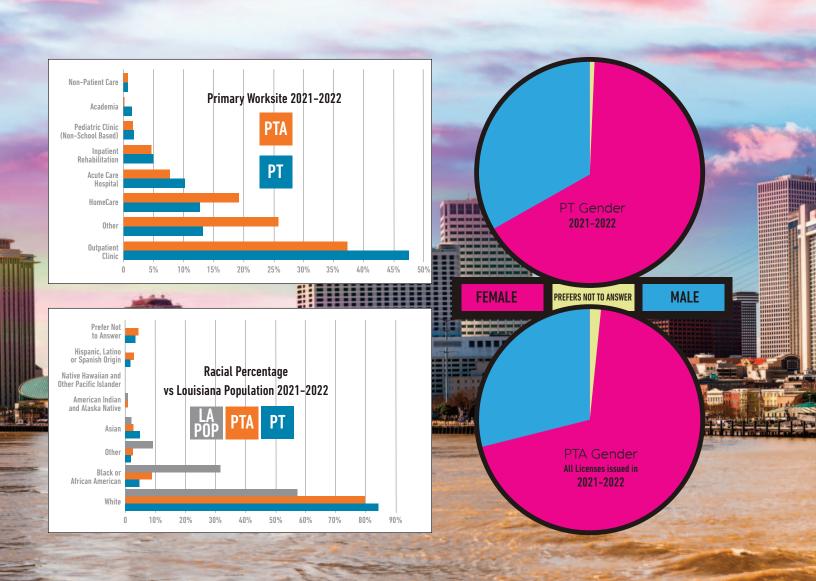

#### LICENSE RENEWALS

The key objective of licensing is to only license individuals who are qualified to practice physical therapy, per statute and rule, while identifying and eliminating unnecessary barriers to entry for qualified individuals. The key activities performed include receiving information for initial license application, reinstatement application, and renewal applications. For all applicants initially applying for a license in Louisiana, an FBI background check is performed. The board maintains a database of licensees and displays license information on a website for public access.