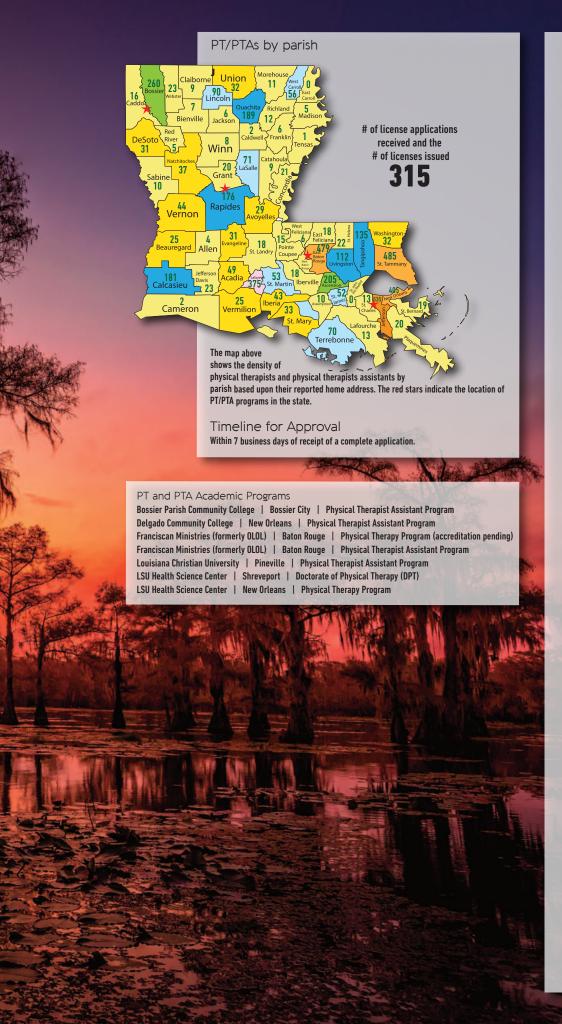

## By Parish

| By Parish                   |          |                      |
|-----------------------------|----------|----------------------|
|                             | LICENSES | LICENSURE<br>RENEWAL |
| PARISH                      | ISSUED   | APPROVALS            |
| Out of State                | 58       | 140                  |
| Acadia                      | 1<br>7   | 20                   |
| Ascension                   | 1        | 1<br>89              |
| Assumption<br>Avoyelles     | 1        | 6                    |
| Beauregard                  | 0        | 14                   |
| Bienville                   | 0        | 13                   |
| Bossier                     | 12       | 3                    |
| Caddo                       | 16       | 123                  |
| Calcasieu                   | 5        | 151                  |
| Caldwell                    | 0        | 93                   |
| Catahoula                   | 1        | 3                    |
| Concordia                   | 0        | 2                    |
| De Soto                     | 2        | 3                    |
| East Baton Rouge            | 20       | 12                   |
| East Feliciana              | 1        | 18                   |
| Evangeline                  | 0        | 221                  |
| Franklin                    | 0        | 10                   |
| Grant<br>Iheria             | 0<br>1   | 15                   |
| Iberia<br>Iberville         | 3        | 4<br>10              |
| Jackson                     | 1        | 26                   |
| Jefferson                   | 64       | 7                    |
| Jefferson Davis             | 3        | 1                    |
| La Salle                    | 0        | 237                  |
| Lafayette                   | 13       | 8                    |
| LaFourche                   | 4        | 5                    |
| Lincoln                     | 6        | 173                  |
| Livingston                  | 5        | 32                   |
| Madison                     | 0        | 38                   |
| Morehouse                   | 1        | 48                   |
| Natchitoches                | 2        | 3                    |
| Orleans<br>Ouachita         | 18<br>9  | 5<br>22              |
| Plaquemines                 | 1        | 185                  |
| Pointe Coupee               | 0        | 87                   |
| Rapides                     | 8        | 10                   |
| Red River                   | 2        | 10                   |
| Richland                    | 0        | 83                   |
| Sabine                      | 2        | 7                    |
| St. Bernard                 | 2        | 5                    |
| St. Charles                 | 0        | 13                   |
| St. Helena                  | 0        | 27                   |
| St. James                   | 2        | 10                   |
| St. John the Baptist        | 0        | 7                    |
| St. Landry<br>St. Martin    | 0        | 32<br>16             |
| St. Mary                    | 1        | 5                    |
| St. Tammany                 | 14       | 231                  |
| Tangipahoa                  | 8        | 61                   |
| Terrebonne                  | 4        | 1                    |
| Union                       | 1        | 33                   |
| Vermillion                  | 1        | 12                   |
| Vernon                      | 1        | 20                   |
| Washington                  | 3        | 12                   |
| Webster                     | 3        | 14                   |
| West Baton Rouge            | 2        | 23                   |
| West Carroll West Feliciana | 0        | 9                    |
| West Feliciana<br>Winn      | U<br>1   | 4                    |
|                             |          | J                    |

315 2476

TOTAL

| DI       | TI            | According to | 41 D       | *               | along the second |                   |
|----------|---------------|--------------|------------|-----------------|------------------|-------------------|
| Physical | i i nerapists | to whom      | itne Board | issued licenses | auring the v     | /ear, <b>2022</b> |